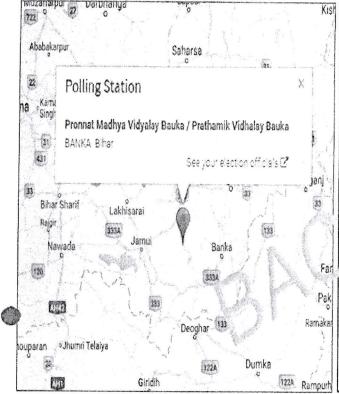

In continuation of the above-mentioned instructions and in the light of experience gained in the past, to further enhance the effectiveness of the Photo Voter Slips as an important instrument of voter facilitation and awareness, as well as to improve its utility in establishing the identity of the voters on poll day, the Commission has decided to improve the design of the official Photo Voter Slip to make it more perceptible, informative and useful. The existing size of the Photo Voter Slip has been substantially

1 IPage

increased, with a much larger voter's photograph for better and easy identification. Further, to aid and guide the voter regarding the polling station location and other important instructions for poll day, the snapshot of polling station Google-map, along with crucial information/Do's and Donts' have been added to the reverse of the Photo Voter Slip.

#### Map of the Polling station